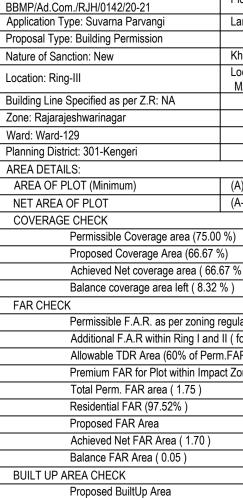

UserDefinedMetric (780.00 x 650.00MM)

COLOR INDEX

AREA STATEMENT (BBMP)

PROJECT DETAIL:

Authority: BBMP

Inward\_No:

Achieved BuiltUp Area