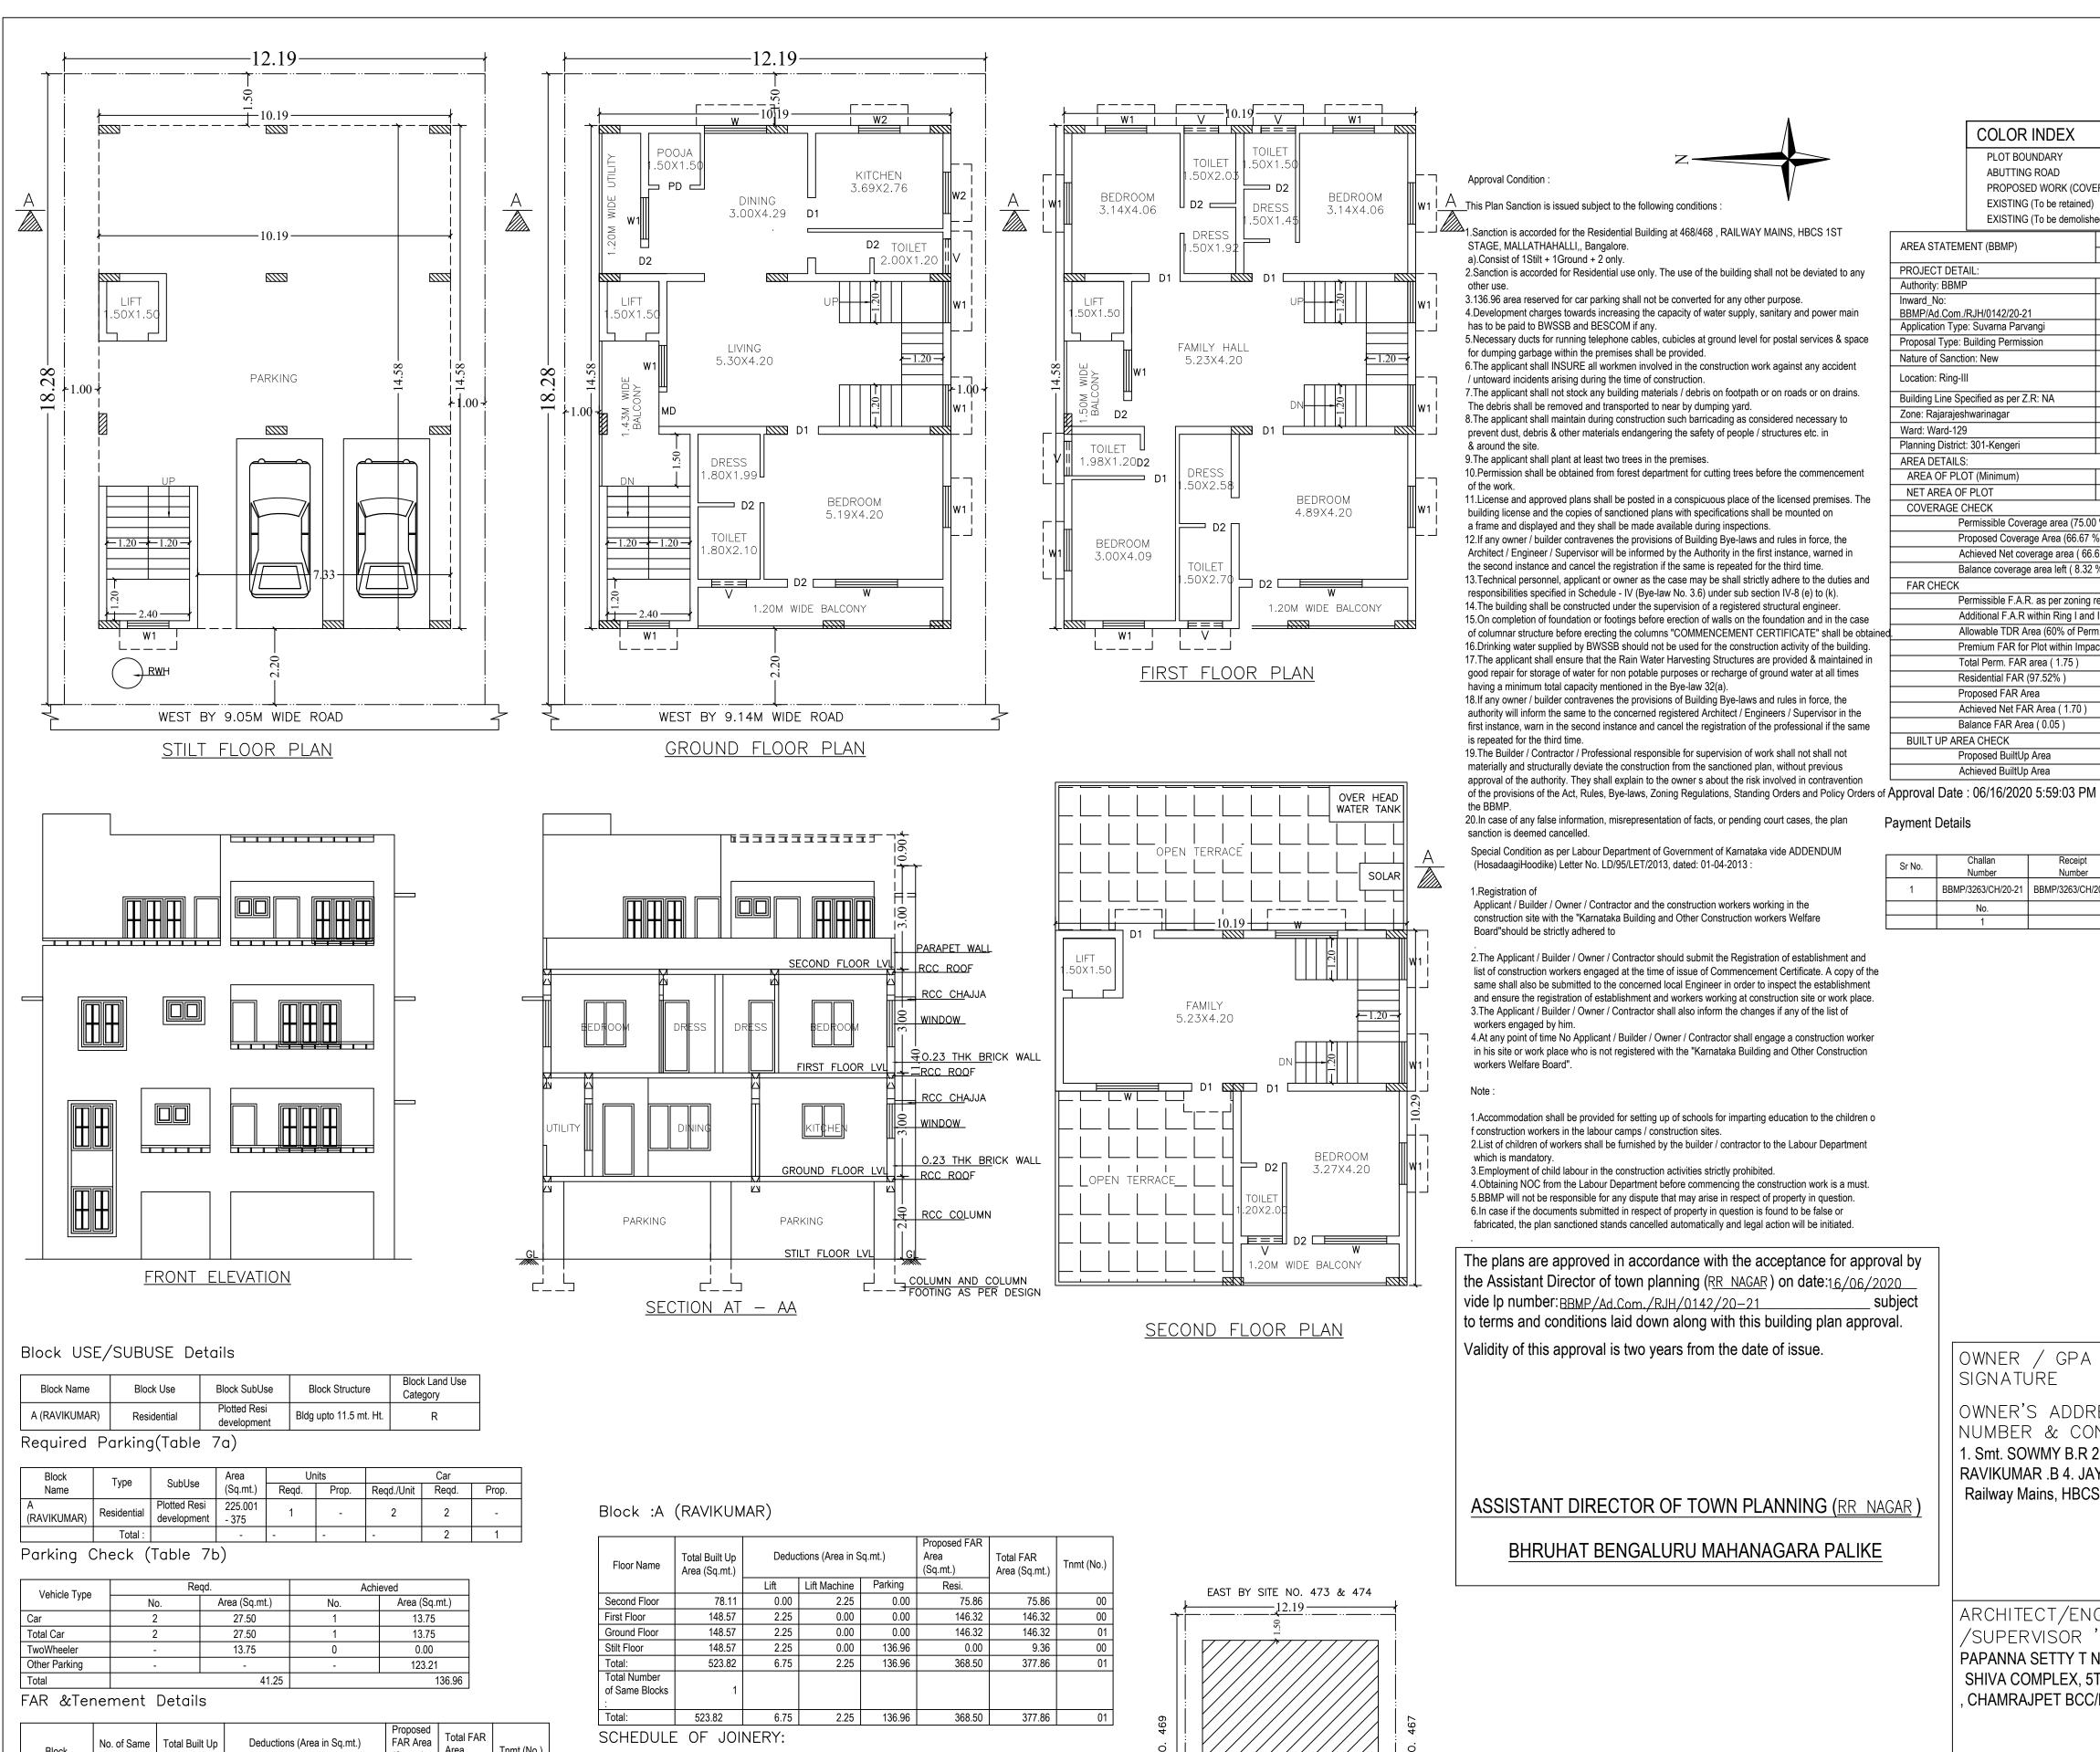

PROPOSED ·

WEST BY 9.05M WIDE ROAD

<u>SITE PLAN</u>

SCALE 1 : 200

BUILDING

|         | Block      | No. of Same<br>Bldg | Total Built Up<br>Area (Sq.mt.) | Deductions (Area in Sq.mt.) |              |         | FAR Area<br>(Sq.mt.) | Total FAR<br>Area | Tnmt (No.) |
|---------|------------|---------------------|---------------------------------|-----------------------------|--------------|---------|----------------------|-------------------|------------|
|         |            |                     |                                 | Lift                        | Lift Machine | Parking | Resi.                | (Sq.mt.)          |            |
| A<br>(F | RAVIKUMAR) | 1                   | 523.82                          | 6.75                        | 2.25         | 136.96  | 368.50               | 377.86            | 01         |
|         |            | 1                   | 523.82                          | 6.75                        | 2.25         | 136.96  | 368.50               |                   |            |

BLOCK NAME

A (RAVIKUMAR)

A (RAVIKUMAR)

A (RAVIKUMAR)

A (RAVIKUMAR)

BLOCK NAME

A (RAVIKUMAR)

A (RAVIKUMAR)

A (RAVIKUMAR)

A (RAVIKUMAR)

A (RAVIKUMAR)

A (RAVIKUMAR)

LENGTH

0.75

0.90

0.90

1.00

LENGTH

0.60

1.00

1.20

1.20

1.47

1.80

NAME

D2

D1

PD

MD

NAME

W4

V

W2

W1

W3

W

SCHEDULE OF JOINERY:

HEIGHT

2.10

2.10

2.10

2.10

HEIGHT

2.10

0.60

1.00

1.35

2.10

1.35

NOS

12

07

01

01

NOS

01

07

02

18

01

04

UnitBUA Table for Block :A (RAVIKUMAR)

| FLOOR                | Name     | UnitBUA Type | UnitBUA Area | Carpet Area | No. of Rooms | No. of Tenement |
|----------------------|----------|--------------|--------------|-------------|--------------|-----------------|
| GROUND<br>FLOOR PLAN | SPLIT GF | FLAT         | 346.03       | 286.74      | 10           | 1               |
| FIRST FLOOR<br>PLAN  | SPLIT GF | FLAT         | 0.00         | 0.00        | 14           | 0               |
| SECOND<br>FLOOR PLAN | SPLIT GF | FLAT         | 0.00         | 0.00        | 4            | 0               |
| Total:               | -        | -            | 346.03       | 286.74      | 28           | 1               |

UserDefinedMetric (780.00 x 650.00MM)

COLOR INDEX

AREA STATEMENT (BBMP)

PROJECT DETAIL:

Authority: BBMP

Inward\_No:

Achieved BuiltUp Area